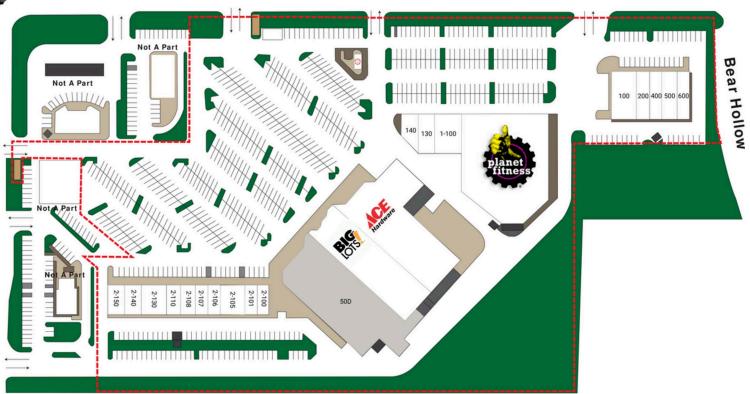

# Keller Pkwy/FM 1709

TENANT SQFT 4,300 1-100 Yokohama Sushi and... 2,000 2-100 Kumon Learning Cen... 975 2-101 That Dang Salon 2-105 Armstrong McCall B... 2,429 2-106 Dog De Salon 1,170 2-107 LA Burger 1,747 2-108 The UPS Store 1,430 1,018 2-110 TK Comics 2-130 Triple A Cafe 3,101 2,000 2-140 Dr. Jeff C. Jenkin... 2,470 2-150 Custom Cleaners 25,675 Jabo's Ace Hardware 50B Big Lots Store 27,168 50D Available 13,789 100 Sports Bar 3,500 Wellness Blends Sa... 1,076 140 Golden Thai Cuisine200 Butcher Shop 2,088 1,685 400 Joy Tailor 500 Drip Bar 900 1,800 600 Donut House 1,200 420 32,000 Scooter's 1570 1610 Planet Fitness

Availability

**LEASING CONTACT** 

JAH REALTY

1717 Main Street, Suite 2600, Dallas, Texas 75201 | 214-220-0274 | dfwleasing@jahco.net