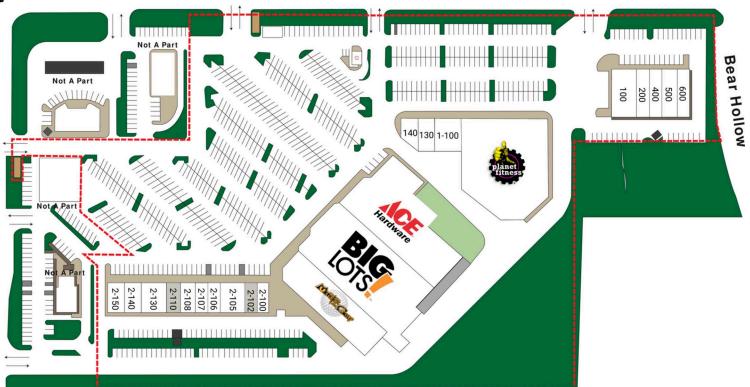

## Keller Pkwy/FM 1709

TENANT SQFT 1-100 Yokohama Sushi and... 4,300 2,000 2-100 Kumon Learning Cen... 975 2-102 Available 2-105 Armstrong McCall B...2-106 Dog De Salon 2,429 1,170 2-107 LA Burger 1,747 1,430 1,018 2-108 The UPS Store Available 2-110 2-130 Triple A Cafe 3,101 2,000 2-140 Keller Smiles 2-150 **Custom Cleaners** 2,470 50A Jabo's Ace Hardware 25,675 50B Big Lots 27,168 50D Monster Mini Golf 100 Local Watering Hol... 13,789 3,500 Wellness Blends Sa... 1,076 Golden Thai Cuisine 2,088 200 Z Bar Cattle Co Bu... 1,600 400 Joy Tailor 900 500 Drip Bar 1,800 600 Donut House 1,200 420 32,000 Scooter's 1570 1610 Planet Fitness