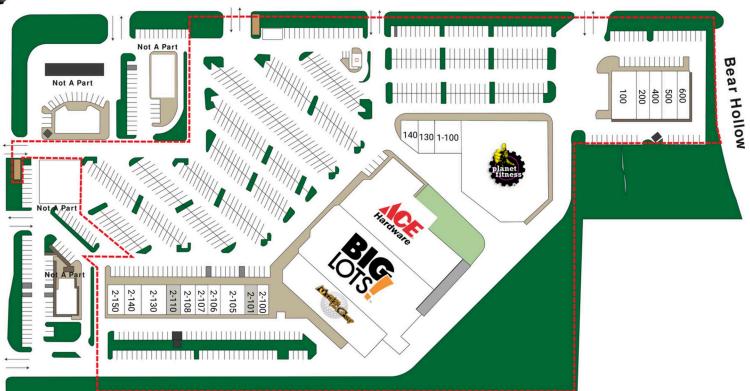

## Keller Pkwy/FM 1709

TENANT SQFT 1-100 Yokohama Sushi and... 4,300 2,000 2-100 Kumon Learning Cen... 975 2-101 Available 2-105 Armstrong McCall B...2-106 Dog De Salon 2,429 1,170 2-107 LA Burger 1,747 1,430 1,018 2-108 The UPS Store Available 2-110 2-130 Triple A Cafe 3,101 2,000 2-140 Keller Smiles 2-150 **Custom Cleaners** 2,470 50A Jabo's Ace Hardware 25,675 50B Big Lots 27,168 50D Monster Mini Golf 100 Local Watering Hol... 13,789 3,500 Wellness Blends Sa... 1,076 Golden Thai Cuisine 2,088 200 Z Bar Cattle Co Bu... 1,600 400 Joy Tailor 900 500 Drip Bar 1,800 600 Donut House 1,200 420 32,000 Scooter's 1570 1610 Planet Fitness