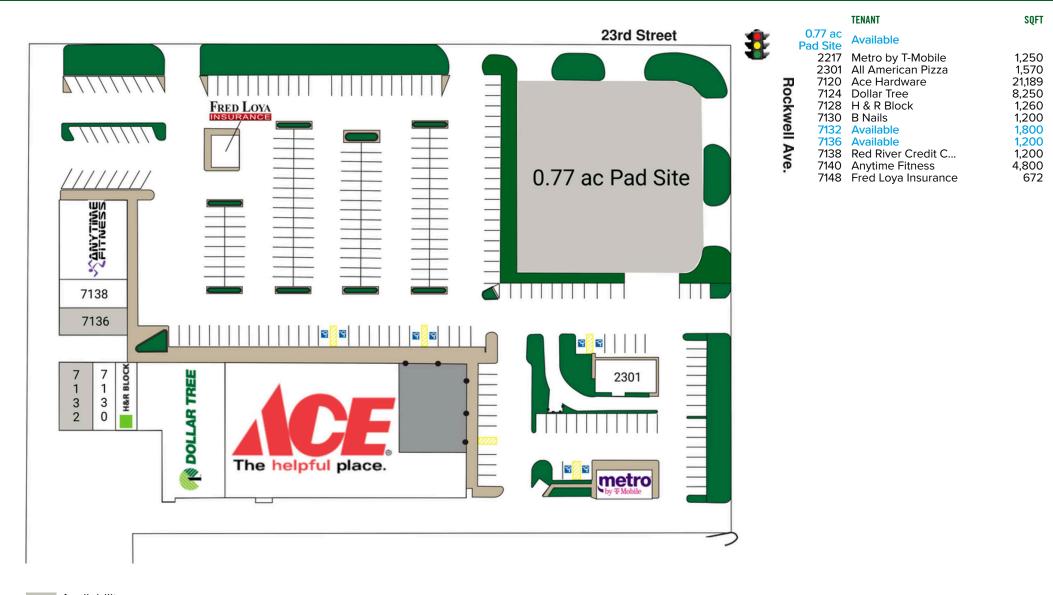

# **GLEN OAKS** 7120 NW 23RD STREET, BETHANY, OK

Availability

### **PROPERTY OVERVIEW**

Located at the SWC of N. Rockwell Ave. and NW 23rd. Anchored by Westalke Hardware-Ace Hardware and Dollar Tree along with Anytime Fitness, All American Pizza and Metro by T-Mobile. Parking lot lights have been upgraded to LED lighting. The 0.77 Pad Site is available for development, site plan is available upon request. Area retailers include Walgreens and McDonalds and Cash Saver Foods (50,000 s.f. grocery store). Traffic count of 38,000 vpd at this intersection. The property is located adjacent to Western Oaks Middle School and in the Putnam City school district.