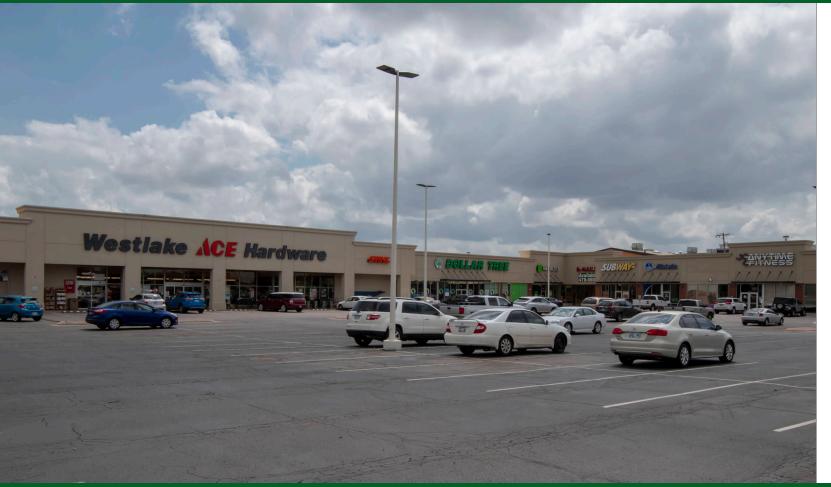

### **PROPERTY OVERVIEW**

Located at the SWC of N. Rockwell Ave. and NW 23rd. Anchored by Westalke Hardware-Ace Hardware and Dollar Tree along with Anytime Fitness, All American Pizza and Metro by T-Mobile. Parking lot lights have been upgraded to LED lighting. The 0.77 Pad Site is available for development, site plan is available upon request. Area retailers include Walgreens and McDonalds and Cash Saver Foods (50,000 s.f. grocery store). Traffic count of 38,000 vpd at this intersection. The property is located adjacent to Western Oaks Middle School and in the Putnam City school district.