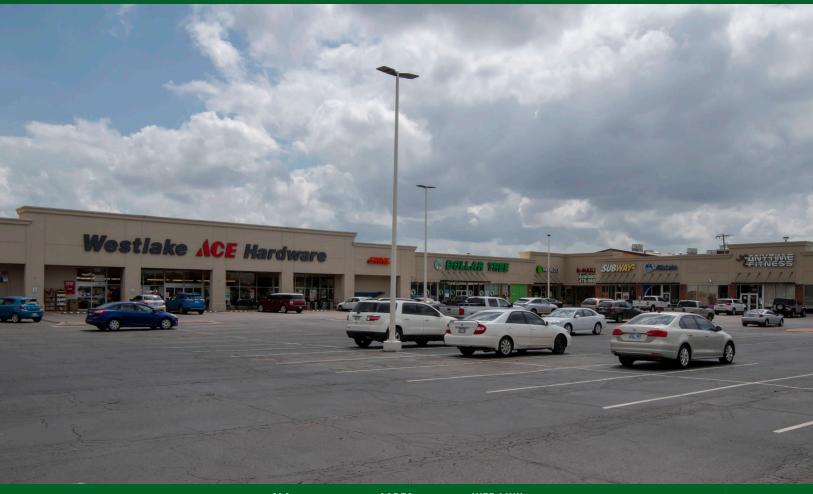

# **PROPERTY OVERVIEW**

Located at the SWC of N. Rockwell Ave. and NW 23rd. Anchored by Westalke Hardware-Ace Hardware and Dollar Tree along with Anytime Fitness, All American Pizza and Metro by T-Mobile. Parking lot lights have been upgraded to LED lighting. The 0.77 Pad Site is available for development, site plan is available upon request. Area retailers include Walgreens and McDonalds and Cash Saver Foods (50,000 s.f. grocery store). Traffic count of 38,000 vpd at this intersection. The property is located adjacent to Western Oaks Middle School and in the Putnam City school district.