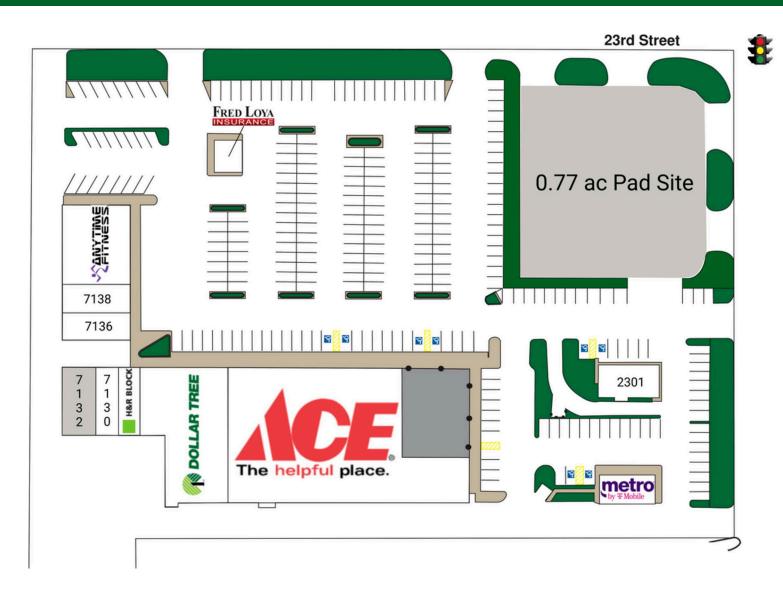

# **GLEN OAKS** 7120 NW 23RD STREET, BETHANY, OK

TENANT SQFT **0.77** ac **Available Pad Site** 2217 Metro by T-Mobile 1,250 1,570 2301 All American Pizza 21,189 8,250 7120 Ace Hardware Rockwell Ave 7124 Dollar Tree 1,260 1,200 7128 H & R Block 7130 B Nails 7132 Available 1,800 1,200 7136 Evolution Wireless 1,200 7138 Red River Credit C... 4,800 672 7140 Anytime Fitness

7148 Fred Loya Insurance

Availability

**LEASING CONTACT** 

**ELISE LOPEZ** 

1008 E. Hefner Road, Okahoma City, Oklahoma 73131 | 405-486-7620 | elise.lopez@jahco.net