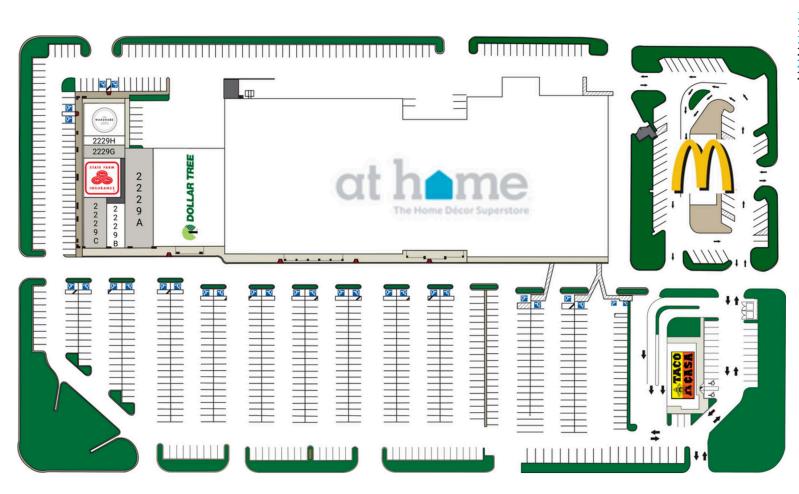

# PLAZA AT QUAIL SPRINGS 2137 NW 138TH STREET, OKLAHOMA CITY, OK

TENANT SQFT 117,552 2201 At Home 14,000 **5,600** 2221 Dollar Tree 2229A Available 1,680 2229B Snip its 2,640 2,580 2229C Available 2229D State Farm Insurance 1,500 1,080 2229G Available 2229H US Nails 2229J Modern Menswear 3,000 13901 Taco Casa

Availability

**LEASING CONTACT** 

**ELISE LOPEZ** 

1008 E. Hefner Road, Okahoma City, Oklahoma 73131 | 405-486-7620 | elise.lopez@jahco.net