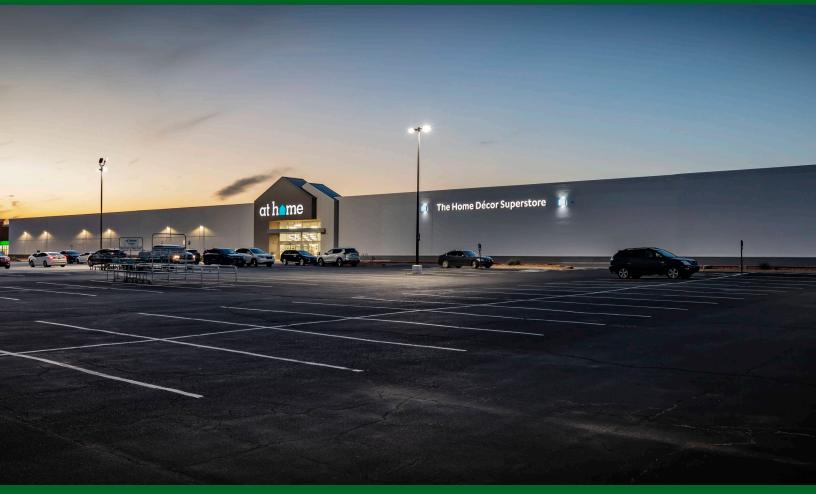

## **PROPERTY OVERVIEW**

The property is located adjacent to the Kilpatrick Turnpike at the NWC of N. Pennsylvania Avenue and NW 138th Street on the east side of Quail Springs Mall (1.1 million s.f.)

Tenants include: At Home (anchor), Dollar Tree, State Farm and more.