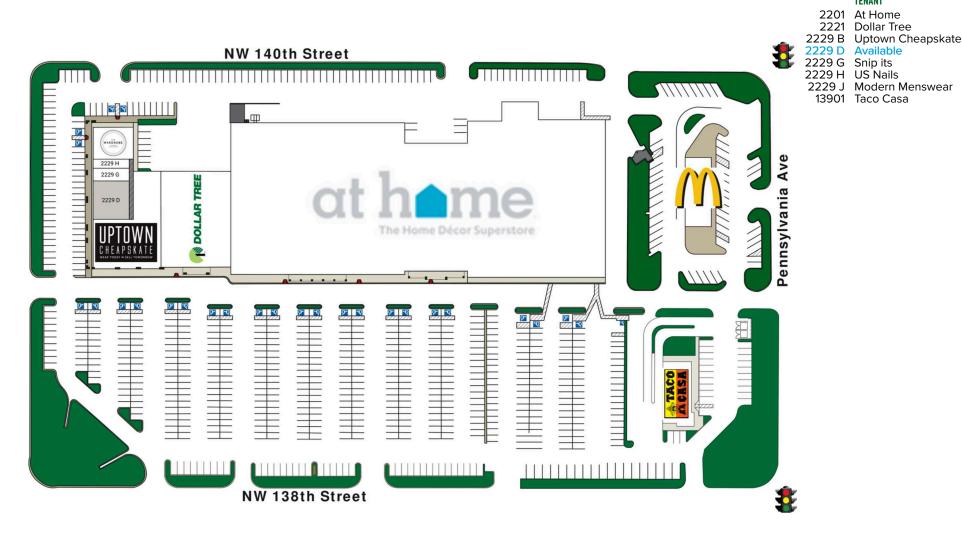

# PLAZA AT QUAIL SPRINGS 2137 NW 138TH STREET, OKLAHOMA CITY, OK

SQFT 117,552

14,000 9,920

2,580

1,500

1,080 3,000

3,614

TENANT

Availability

**LEASING CONTACT** 

**ELISE LOPEZ** 

1008 E. Hefner Road, Okahoma City, Oklahoma 73131 | 405-486-7620 | elise.lopez@jahco.net