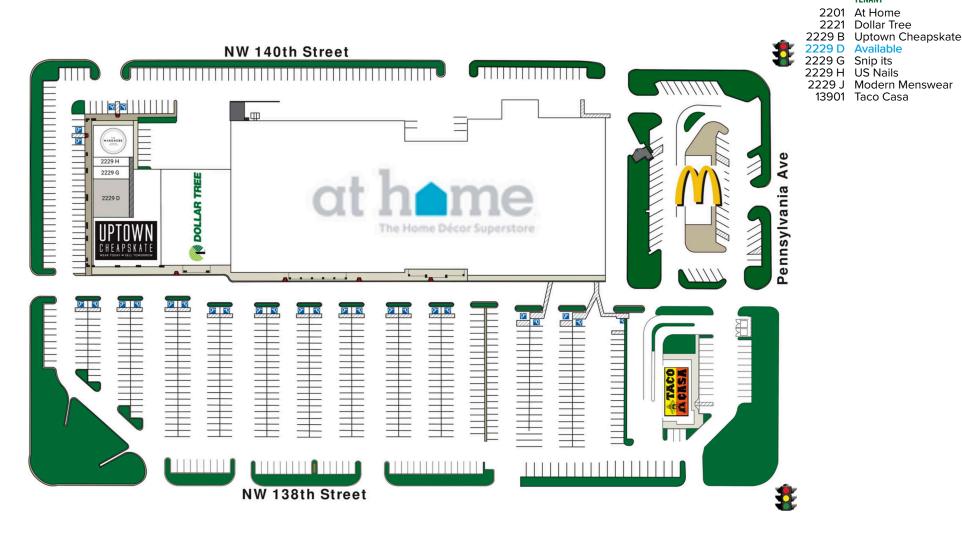

## PLAZA AT QUAIL SPRINGS 2137 NW 138TH STREET, OKLAHOMA CITY, OK

## **PROPERTY OVERVIEW**

The property is located adjacent to the Kilpatrick Turnpike at the NWC of N. Pennsylvania Avenue and NW 138th Street on the east side of Quail Springs Mall (1.1 million s.f.)

Tenants include: At Home (anchor), Dollar Tree, State Farm and more.

# PLAZA AT QUAIL SPRINGS 2137 NW 138TH STREET, OKLAHOMA CITY, OK

SQFT 117,552

14,000 9,920

2,580

1,500

1,080 3,000

TENANT

Availability