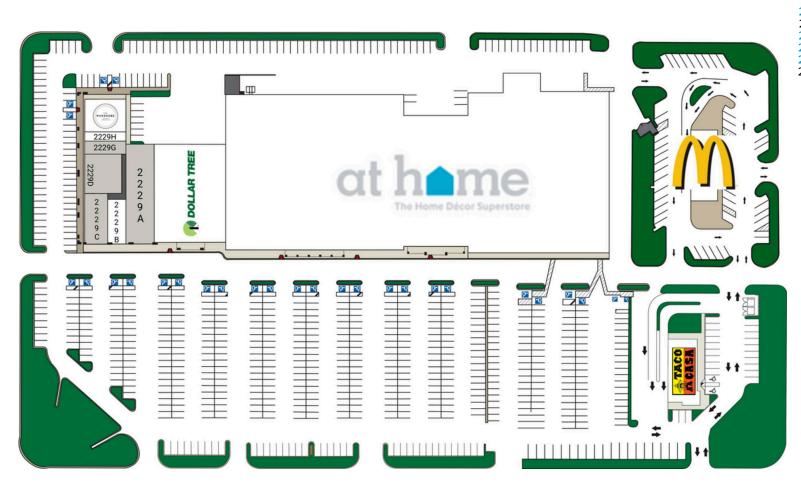

# PLAZA AT QUAIL SPRINGS 2137 NW 138TH STREET, OKLAHOMA CITY, OK

TENANT SQFT 117,552 2201 At Home 14,000 **5,600** 2221 Dollar Tree 2229A Available 1,680 2229B Snip its 2,640 2,580 1,500 1,080 2229C Available 2229D Available 2229G Available 2229H US Nails 2229J Modern Menswear 3,000 13901 Taco Casa

Availability

**LEASING CONTACT** 

**ELISE LOPEZ** 

1008 E. Hefner Road, Okahoma City, Oklahoma 73131 | 405-486-7620 | elise.lopez@jahco.net