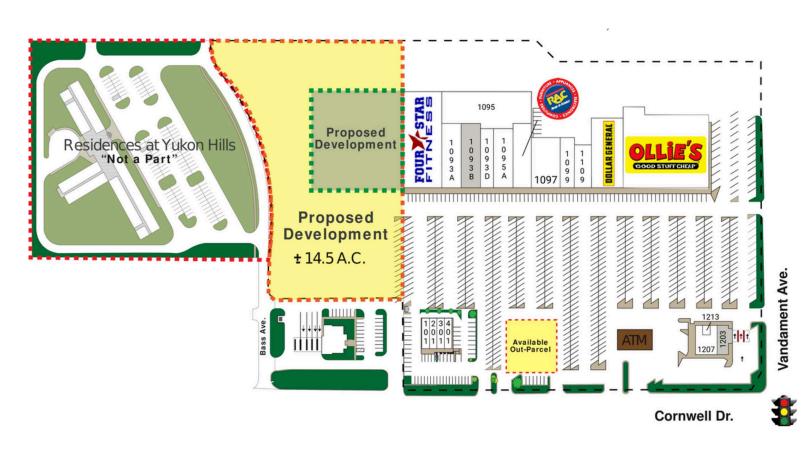

# YUKON HILLS SHOPPING CENTER 1091 CORNWELL DRIVE, YUKON, OK

**TENANT** SQFT 101 Yukon Donuts 1,300 1,430 201 Pelican Tax Services 1,170 301 ZT Cigars 401 Red River Credit C... 1,300 18,000 1091 Four Star Fitness 3,750 1093A New Image Hair Salon 1093B Available 7,500 3,000 1093D Four Star Fitcamp 1095 Chris Etheredge 15,756 4,500 1095A Studio 5678 5,754 1095B Rent-A-Center 4,338 1097 Mazzio's 5,506 1099 We Rock the Spectrum 1109 Betterway Adult Care 3,200 1111 Dollar General Store 10,500 1201 Ollie's Bargin Out... 30,050 Available 2,738 3,000 1203 1207 Legacy Eye Care 1213 Shears and Beards 600

Availability

**LEASING CONTACT** 

**ELISE LOPEZ**