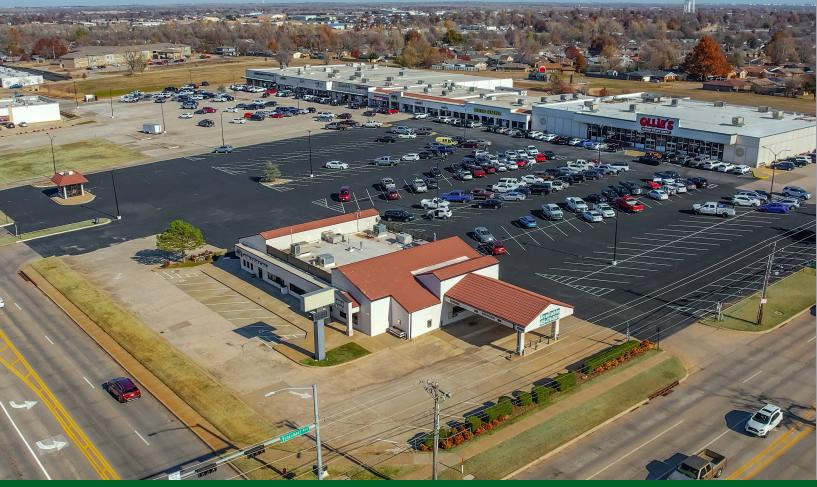

# YUKON HILLS SHOPPING CENTER

1091 CORNWELL DRIVE, YUKON, OK

# **PROPERTY OVERVIEW**

Located at the NEC of Cornwell and Vandament, 1 mile north of the I-40 interchange.

Tenants include Ollie's Bargain Outlet, Four Star Fitness, Rent-A-Center, Mazzios, Dollar General, We Rock the Spectrum and others.

Property was recently updated with new paint, LED lighting and parking lot enhancement in the Spring of 2019