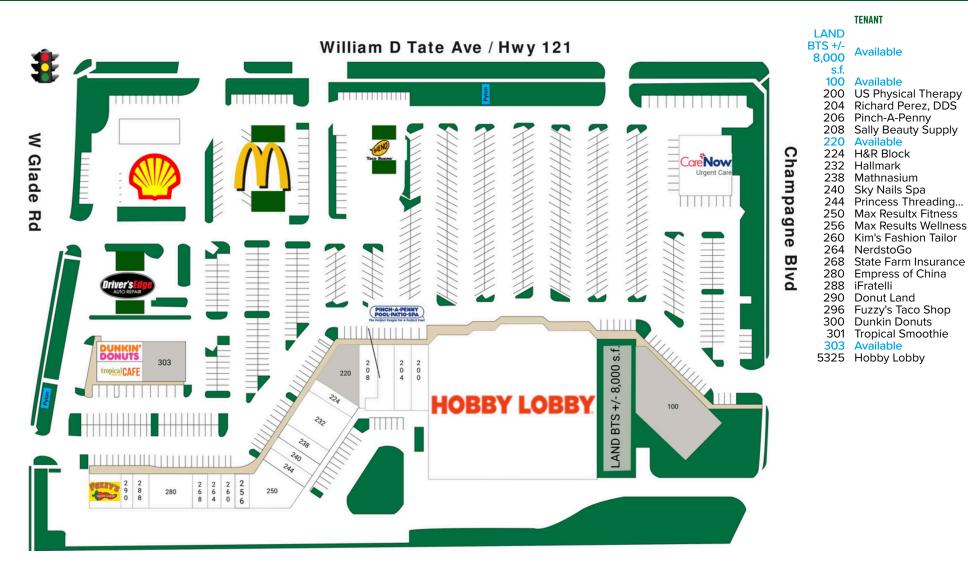

### **PROPERTY OVERVIEW**

Vineyard Marketplace is located at the regional intersection of Glade Road and SH 121, which has experienced a significant increase in new development over the past five years. The most notable development has been Glade Parks, a 194-acre mixed used project comprised over 125 single family homes, 400 urban loft apartments, and a broad collection of best in class retailers and entertainment concepts: Dick's Sporting Goods, AT&T, Dave & Busters, Cinepolis, LA Fitness, and Target. With the intersection's regional draw and the affluent surrounding neighborhoods, Vineyard Marketplace is a perfect location for any retailer, medical office, or restaurant.

#### **TRAFFIC COUNTS**

| HWY. 121  | 96,850 V.P.D. |
|-----------|---------------|
| GLADE AVE | 16,470 V.P.D. |

GLA: 121,484 SF

**PARKING SPACES: 690** 

PARKING RATIO: 5.7 per 1,000 SF WEB LINK: jahrealty.propertycapsule.com/vineyardmarketplace

#### LEASING CONTACT

JAH REALTY 1717 Main Street, Suite 2600 Dallas, Texas 75201 P 214-220-0274 dfwleasing@jahco.net

**VINEYARD MARKETPLACE** 2030 GLADE ROAD, GRAPEVINE, TX

SQFT

<mark>9,983</mark> 2,800

2,358 3,275

1,600

3,944

2,007

4,480

1,697

2,000

1,564 4,350

1,100 800

900

1,450

2,750

1,100 900

2,780 1,985 1,985

4,032 61,644

Non-Controlled Availability

**LEASING CONTACT** 