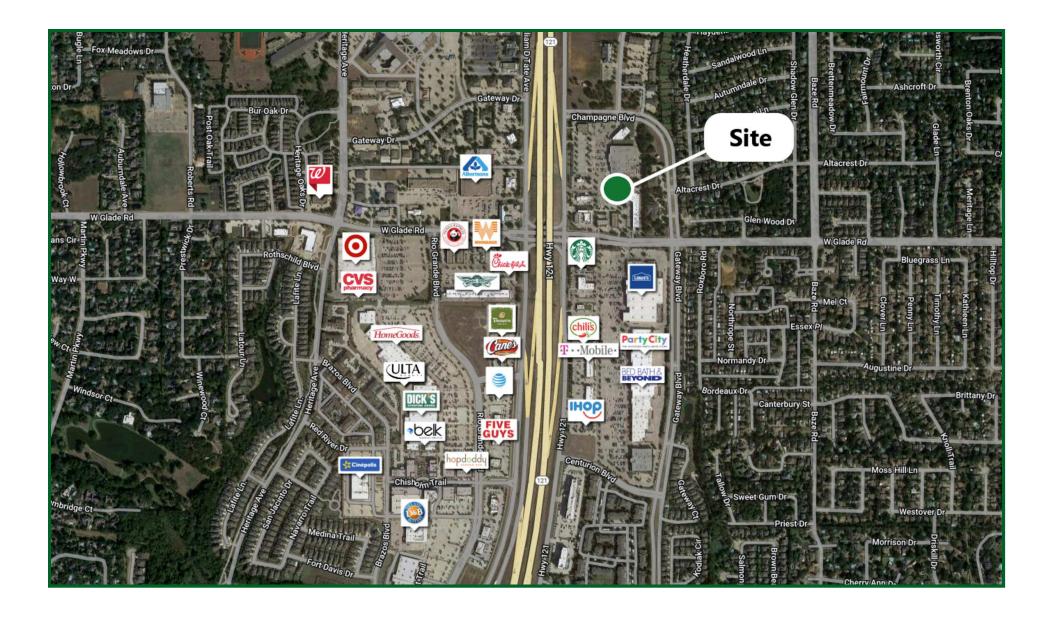

### **PROPERTY OVERVIEW**

Vineyard Marketplace is located at the regional intersection of Glade Road and SH 121, which has experienced a significant increase in new development over the past five years. The most notable development has been Glade Parks, a 194-acre mixed used project comprised over 125 single family homes, 400 urban loft apartments, and a broad collection of best in class retailers and entertainment concepts: Dick's Sporting Goods, AT&T, Dave & Busters, Cinepolis, LA Fitness, and Target. With the intersection's regional draw and the affluent surrounding neighborhoods, Vineyard Marketplace is a perfect location for any retailer, medical office, or restaurant.