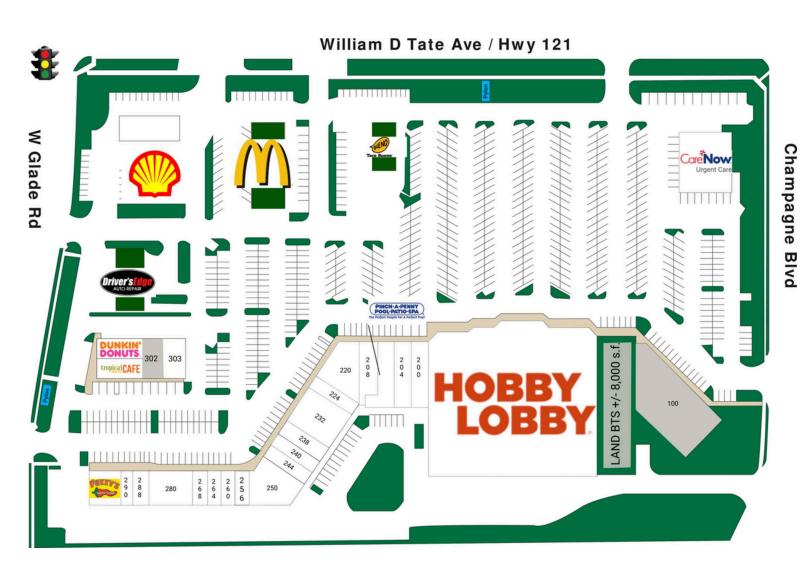

## **VINEYARD MARKETPLACE**

2030 GLADE ROAD, GRAPEVINE, TX

TENANT SQFT **LAND** BTS +/-**Available** 8,000 s.f. <mark>9,983</mark> 2,800 100 Available **US Physical Therapy** 200 2,358 3,275 Richard Perez, DDS 204 206 Pinch-A-Penny Sally Beauty Supply 1,600 Action Behavior Ce... 3,944 H&R Block 2,007 224 4,480 232 Hallmark 1,697 238 Mathnasium 240 Sky Nails Spa 2,000 244 Princess Threading... 1,564 Max Resultx Fitness 4,350 1,100 256 Max Results Wellness 260 Kim's Fashion Tailor 264 NerdstoGo 900 1,450 268 State Farm Insurance 2,750 280 **Empress of China** 1,100 900 iFratelli 288 290 Donut Land 296 Fuzzy's Taco Shop 300 Dunkin Donuts 2,780 1,985 1,985 **Tropical Smoothie** 2,019 1,998 Available 302 Children's Art Cla... 5325 Hobby Lobby 61,644