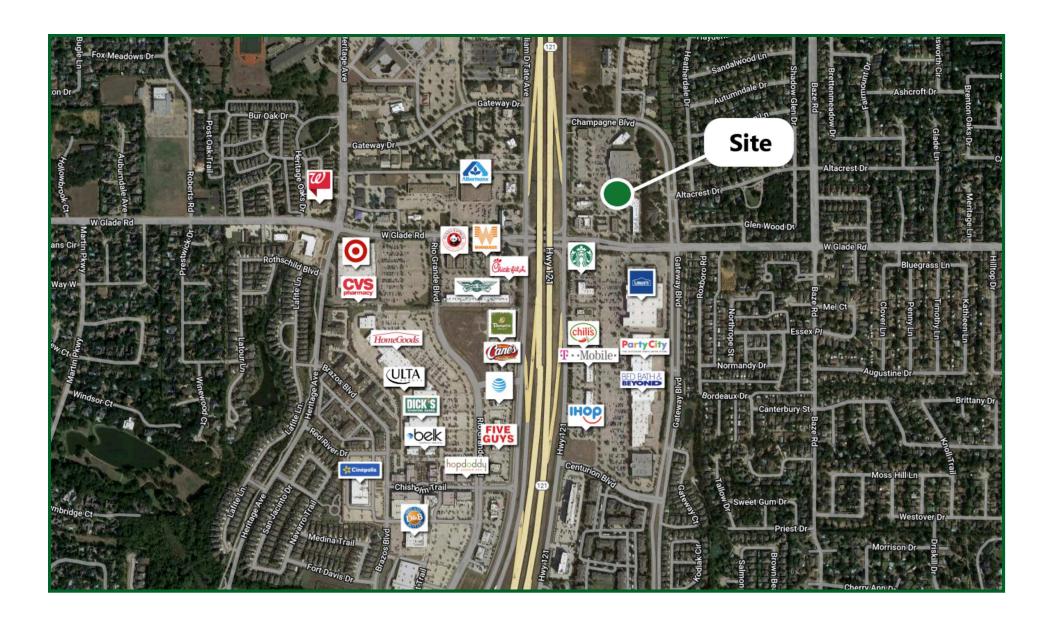

# **AERIAL MAP**

#### **PROPERTY OVERVIEW**

Vineyard Marketplace is located at the regional intersection of Glade Road and SH 121, which has experienced a significant increase in new development over the past five years. The most notable development has been Glade Parks, a 194-acre mixed used project comprised over 125 single family homes, 400 urban loft apartments, and a broad collection of best in class retailers and entertainment concepts: Dick's Sporting Goods, AT&T, Dave & Busters, Cinepolis, LA Fitness, and Target. With the intersection's regional draw and the affluent surrounding neighborhoods, Vineyard Marketplace is a perfect location for any retailer, medical office, or restaurant.