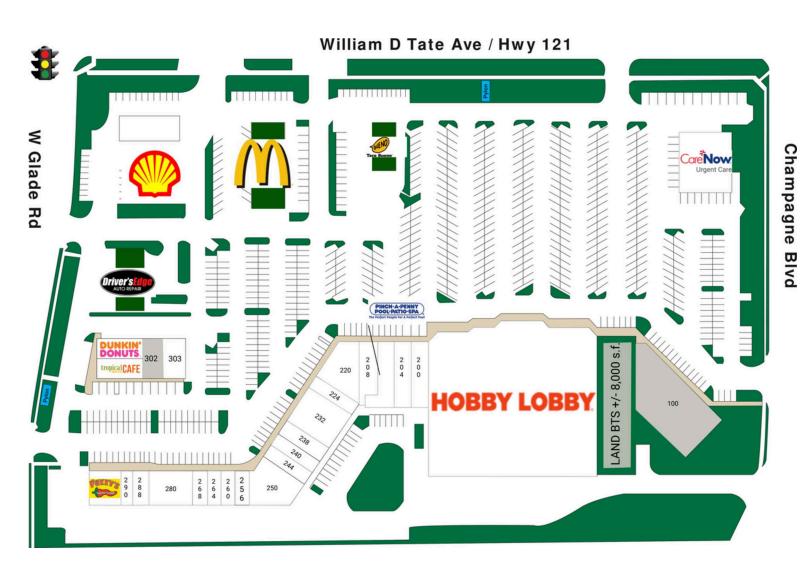

## **VINEYARD MARKETPLACE**

2030 GLADE ROAD, GRAPEVINE, TX

TENANT SQFT **LAND** BTS +/-**Available** 8,000 s.f. <mark>9,983</mark> 2,800 100 Available **US Physical Therapy** 200 2,358 3,275 Richard Perez, DDS 204 206 Pinch-A-Penny Sally Beauty Supply 1,600 Action Behavior Ce... 3,944 H&R Block 2,007 224 4,480 232 Hallmark 1,697 238 Mathnasium 240 Sky Nails Spa 2,000 244 Princess Threading... 1,564 Max Resultx Fitness 4,350 1,100 256 Max Results Wellness 260 Kim's Fashion Tailor 264 NerdstoGo 900 1,450 268 State Farm Insurance 2,750 280 **Empress of China** 1,100 900 iFratelli 288 290 Donut Land 296 Fuzzy's Taco Shop 300 Dunkin Donuts 2,780 1,985 1,985 **Tropical Smoothie** 2,019 1,998 Available 302 Children's Art Cla... 5325 Hobby Lobby 61,644