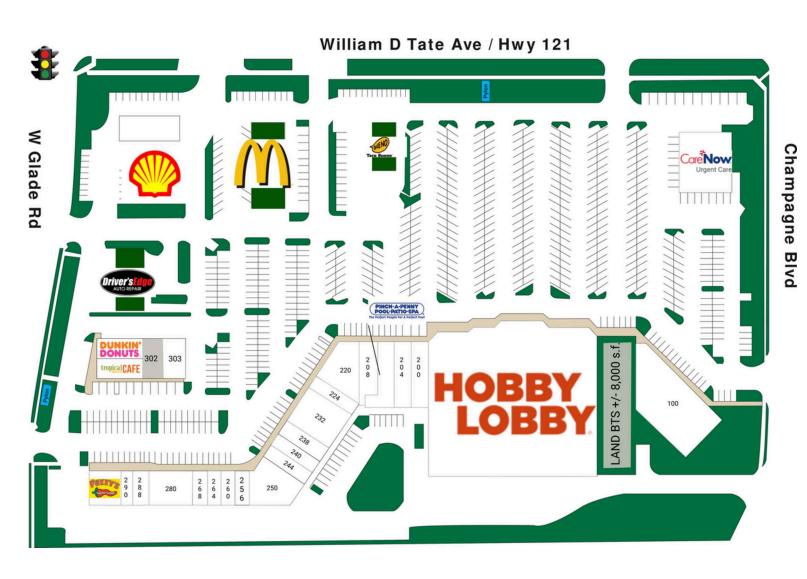

## **VINEYARD MARKETPLACE**

2030 GLADE ROAD, GRAPEVINE, TX

TENANT SQFT **LAND** BTS +/-**Available** 8,000 s.f. 9,983 2,800 Firelife Church **US Physical Therapy** 2,358 3,275 Richard Perez, DDS 204 206 Pinch-A-Penny Sally Beauty Supply 1,600 Action Behavior Ce... 3,944 H&R Block 2,007 224 4,480 232 Hallmark 1,697 238 Mathnasium 240 Sky Nails Spa 2,000 244 Princess Threading... 1,564 Max Resultx Fitness 4,350 1,100 256 Max Results Wellness 260 Kim's Fashion Tailor 264 NerdstoGo 900 1,450 268 State Farm Insurance 2,750 280 **Empress of China** 1,100 900 iFratelli 288 290 Donut Land 296 Fuzzy's Taco Shop 300 Dunkin Donuts 2,780 1,985 1,985 **Tropical Smoothie** 2,019 1,998 Available 302 Children's Art Cla... 5325 Hobby Lobby 61,644