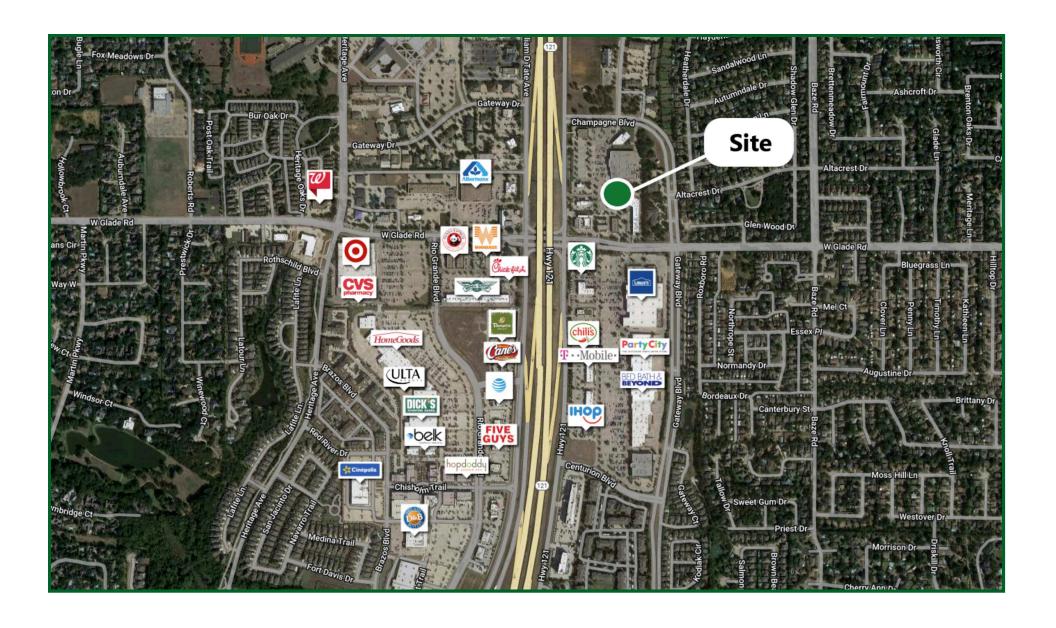

.f. 9,983 2,800 Firelife Church **US Physical Therapy** 2,358 3,275 Richard Perez, DDS 204 206 Pinch-A-Penny Sally Beauty Supply 1,600 Action Behavior Ce... 3,944 H&R Block 2,007 224 4,480 232 Hallmark 1,697 238 Mathnasium 240 Sky Nails Spa 2,000 244 Princess Threading... 1,564 Max Resultx Fitness 4,350 1,100 256 Max Results Wellness 260 Kim's Fashion Tailor 264 NerdstoGo 900 1,450 268 State Farm Insurance 2,750 280 **Empress of China** 1,100 900 iFratelli 288 290 Donut Land 296 Fuzzy's Taco Shop 300 Dunkin Donuts 2,780 1,985 1,985 **Tropical Smoothie** 2,019 1,998 Available 302 Children's Art Cla... 5325 Hobby Lobby 61,644

Non-Controlled Availability

LEASING CONTACT

JAH REALTY

1717 Main Street, Suite 2600, Dallas, Texas 75201 | 214-220-0274 | dfwleasing@jahco.net

# **AERIAL MAP**