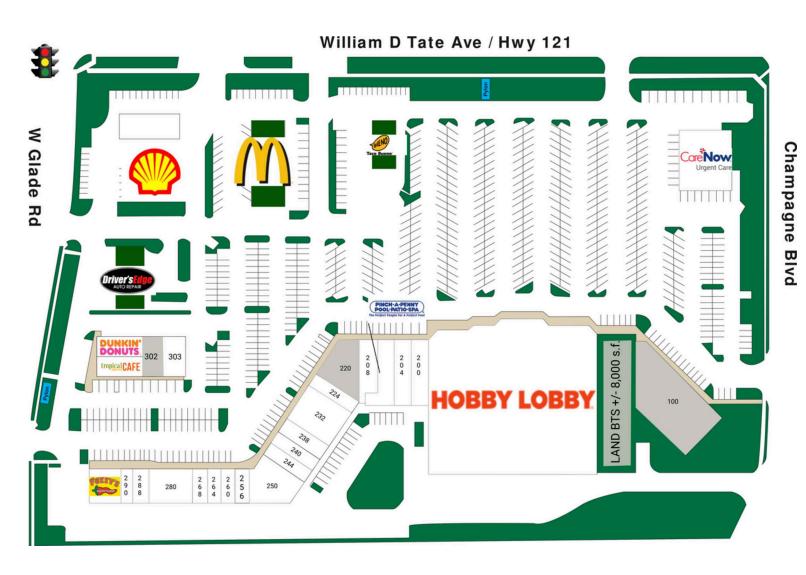

## **VINEYARD MARKETPLACE**

2030 GLADE ROAD, GRAPEVINE, TX

TENANT SQFT **LAND** BTS +/-**Available** 8,000 s.f. <mark>9,983</mark> 2,800 100 Available 200 US Physical Therapy 2,358 3,275 Richard Perez, DDS 204 206 Pinch-A-Penny Sally Beauty Supply 1,600 Available 3,944 220 224 H&R Block 2,007 4,480 232 Hallmark 1,697 238 Mathnasium 240 Sky Nails Spa 2,000 1,564 244 Princess Threading... 4,350 Max Resultx Fitness 1,100 256 Max Results Wellness 260 Kim's Fashion Tailor 264 NerdstoGo 900 1,450 268 State Farm Insurance 2,750 280 **Empress of China** 1,100 900 iFratelli 288 290 Donut Land 296 Fuzzy's Taco Shop 300 Dunkin Donuts 2,780 1,985 1,985 **Tropical Smoothie** 2,019 1,998 Available 302 Children's Art Cla... 5325 Hobby Lobby 61,644