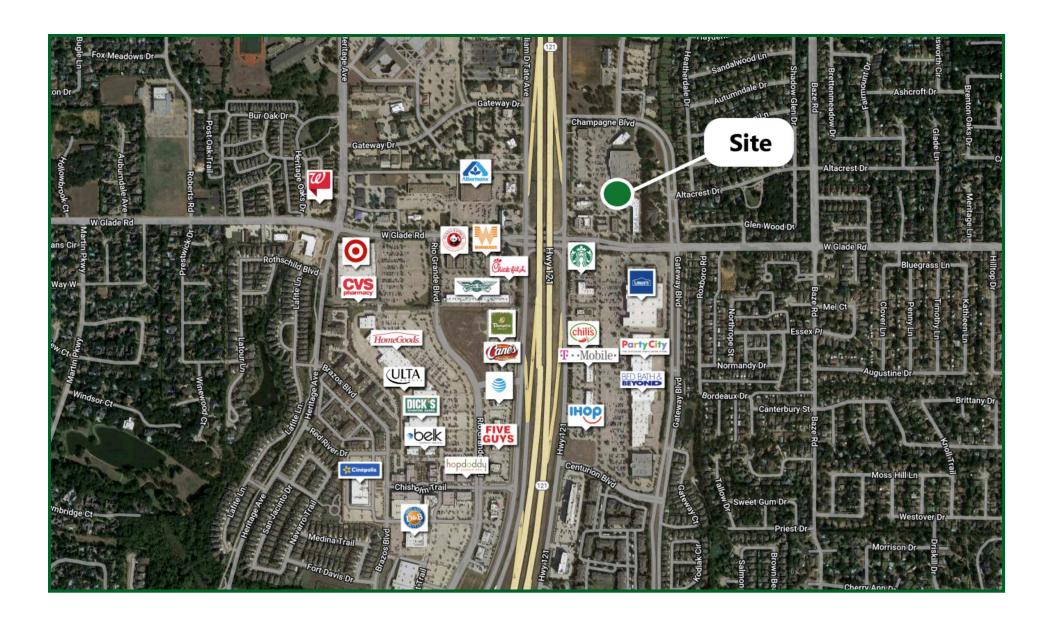

. <mark>9,983</mark> 2,800 100 Available 200 US Physical Therapy 2,358 3,275 Richard Perez, DDS 204 206 Pinch-A-Penny Sally Beauty Supply 1,600 Available 3,944 220 224 H&R Block 2,007 4,480 232 Hallmark 1,697 238 Mathnasium 240 Sky Nails Spa 2,000 1,564 244 Princess Threading... 4,350 Max Resultx Fitness 1,100 256 Max Results Wellness 260 Kim's Fashion Tailor 264 NerdstoGo 900 1,450 268 State Farm Insurance 2,750 280 **Empress of China** 1,100 900 iFratelli 288 290 Donut Land 296 Fuzzy's Taco Shop 300 Dunkin Donuts 2,780 1,985 1,985 **Tropical Smoothie** 2,019 1,998 Available 302 Children's Art Cla... 5325 Hobby Lobby 61,644

Non-Controlled Availability
LEASING CONTACT

JAH REALTY

1717 Main Street, Suite 2600, Dallas, Texas 75201 | 214-220-0274 | dfwleasing@jahco.net

# **AERIAL MAP**