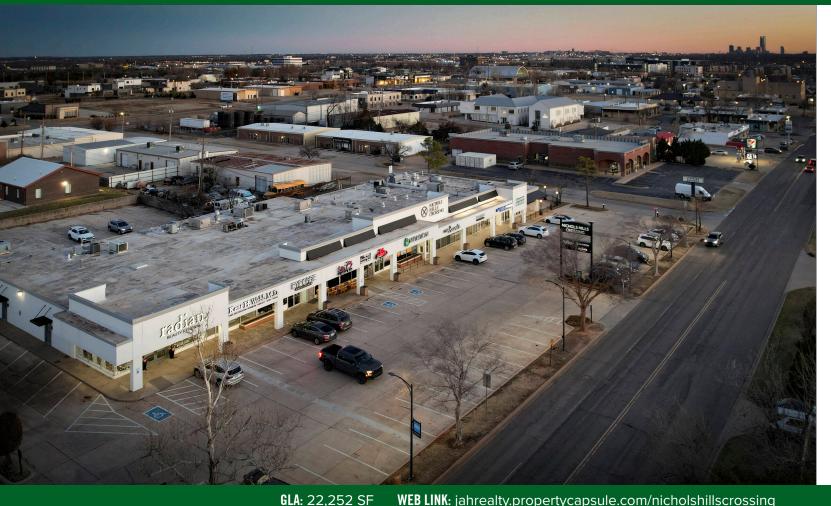

#### **PROPERTY OVERVIEW**

Located between NW 73rd and NW 74th on N. Western Ave

Tenant mix includes Kamp's Meat Market, Bin 73 Wine Bar, NexGen Fitness, Eyecare Boulevard, Radian, OKC Sweets and more.

Property is situated on the eastern side of the City of Nichols Hills which is widely known at most exclusive neighborhood in the Oklahoma City MSA.

Located along the Western Ave corridor, which is home to the finest local dining, boutique shopping, and entertainment venues in Oklahoma City

Convenient to Broadway Extension (I-235) to the east and I-44 (south) Excellent visiblity with head-in parking across the entire project