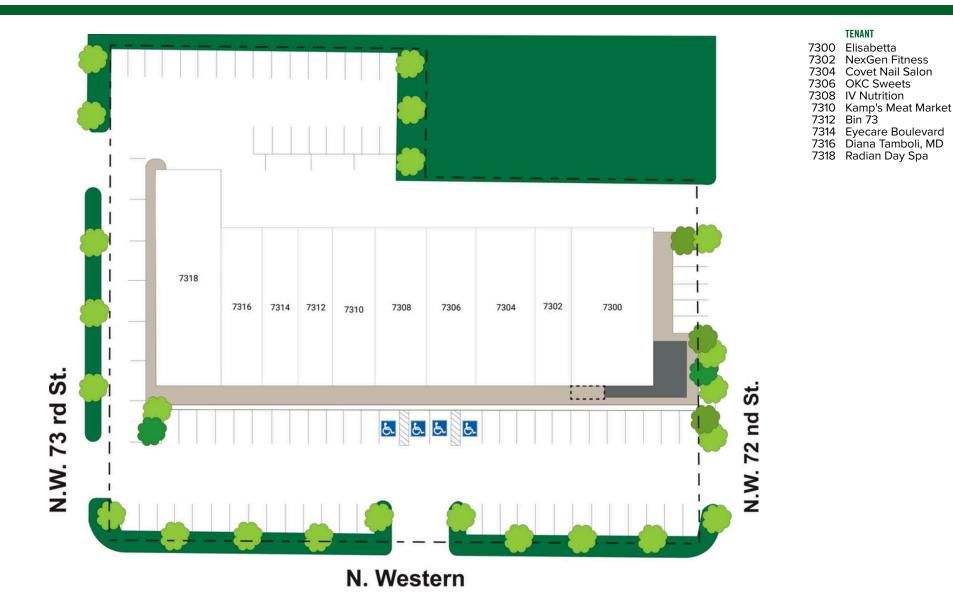

# NICHOLS HILLS CROSSING 7310 N WESTERN AVE, NICHOLS HILLS, OK

**SQFT** 3,500

1,742 2,350

1,775 2,635 1,700

1,700 1,700

1,700

3,450