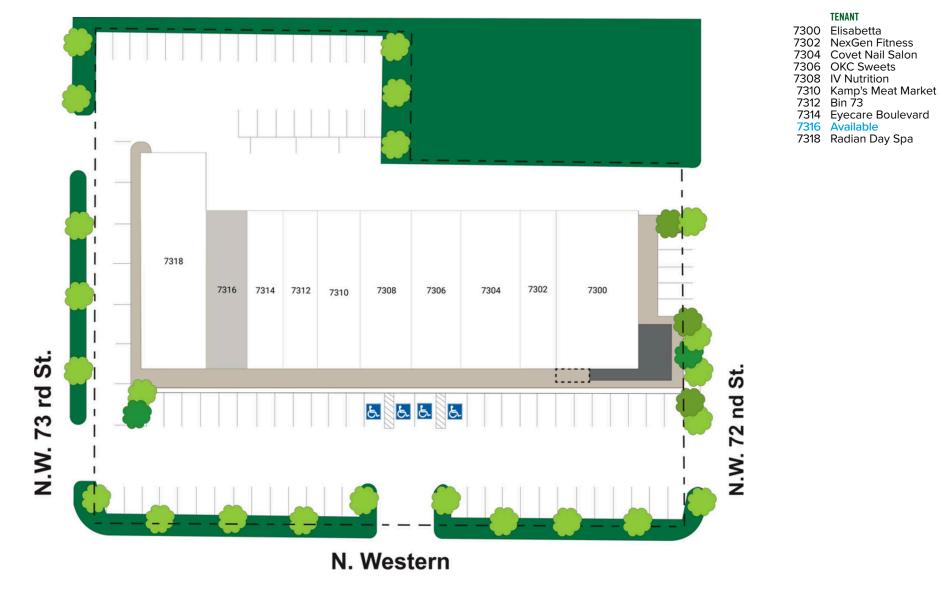

# NICHOLS HILLS CROSSING 7310 N WESTERN AVE, NICHOLS HILLS, OK

**SQFT** 3,500

1,742 2,350

1,775 2,635 1,700

1,700 1,700

1,700

3,450

Availability