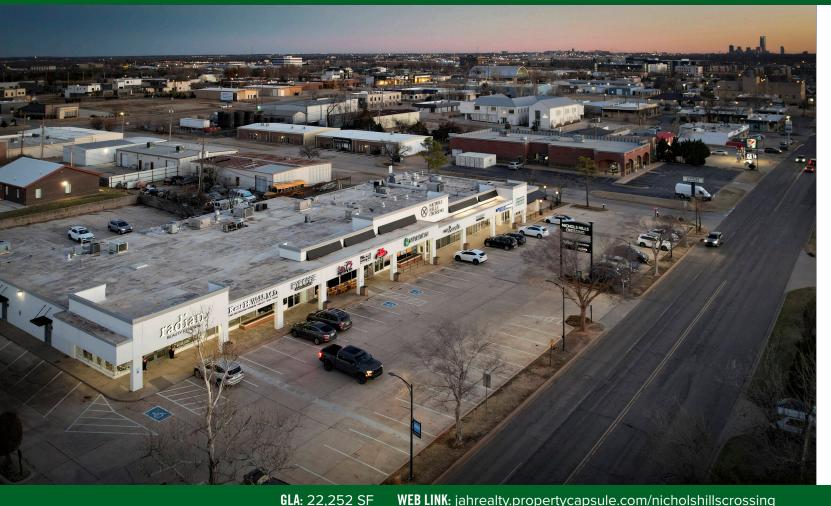

## **NICHOLS HILLS CROSSING** 7310 N WESTERN AVE, NICHOLS HILLS, OK

#### **PROPERTY OVERVIEW**

Located between NW 73rd and NW 74th on N. Western Ave

Tenant mix includes Kamp's Meat Market, Bin 73 Wine Bar, NexGen Fitness, Eyecare Boulevard, Radian, OKC Sweets and more.

Property is situated on the eastern side of the City of Nichols Hills which is widely known at most exclusive neighborhood in the Oklahoma City MSA.

Located along the Western Ave corridor, which is home to the finest local dining, boutique shopping, and entertainment venues in Oklahoma City

Convenient to Broadway Extension (I-235) to the east and I-44 (south) Excellent visiblity with head-in parking across the entire project