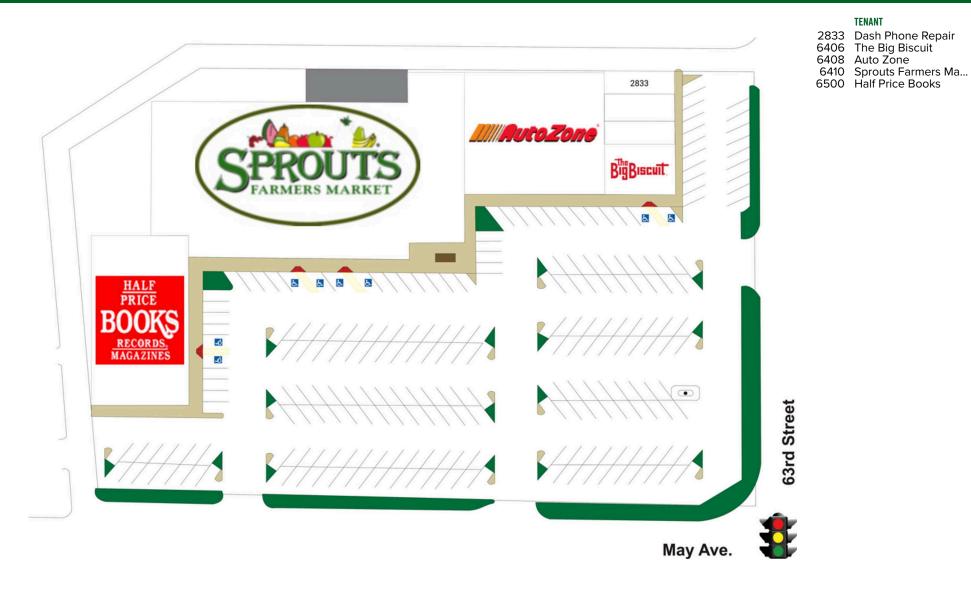

# **COUNTRY CLUB CORNER** 6408 N. MAY AVE, OKLAHOMA CITY, OK

SQFT

926

4,083 10,000 28,672

9,800

TENANT

**LEASING CONTACT** 

**ELISE LOPEZ** 