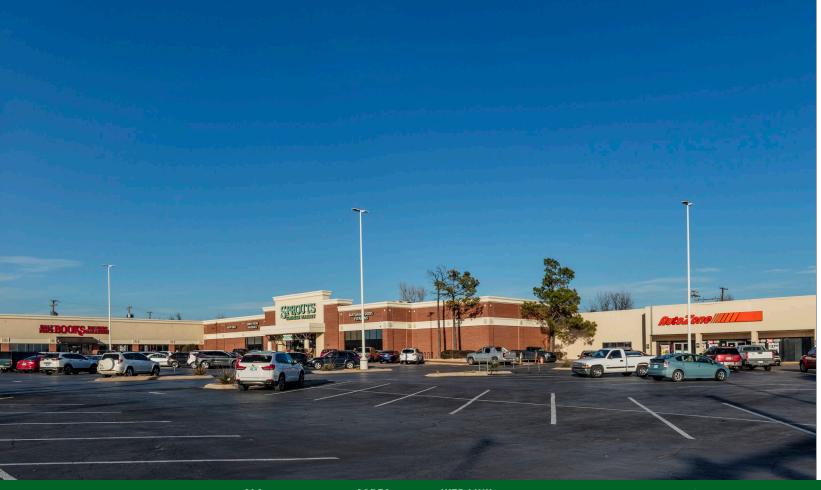

# **COUNTRY CLUB CORNER**

6408 N. MAY AVE, OKLAHOMA CITY, OK

# PROPERTY OVERVIEW

Located at the NEC of NW 63rd and N. May

Anchor tenants include Sprouts, Half Price Books, and AutoZone.

Traffic Counts at intersection exceed 47,000 vpd

Area retailers include Burlington, Best Buy, Home Depot, PetSmart, Big Lots, Petco, Sketchers, Tile Shop and others Located within 1 mile of the most affluent concentration of demographics in the Oklahoma City MSA

Property was recently updated with a new color scheme and awnings